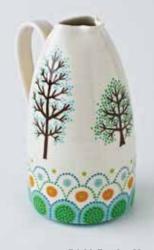

Succulents Watercolour Painting 29cm x 39cm

Summer Tree Serving Dish 23cm x 26cm

Fair Isle Tree Jug, 20 cm high, 11cm dia

Cameo Tree Jug, 21.5cm high, 11cm dia

Topiary Square Platter 29cm x 28cm