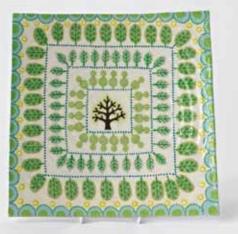

Succulents Watercolour Painting 29cm x 39cm

Summer Tree Serving Dish 23cm x 26cm

Fair Isle Tree Jug, 20 cm high, 11cm dia

Cameo Tree Jug, 21.5cm high, 11cm dia

Topiary Square Platter 29cm x 28cm