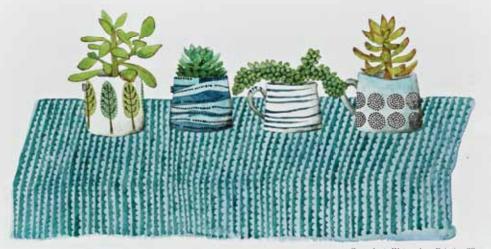

Succulents Watercolour Painting 29cm x 39cm

Summer Tree Serving Dish 23cm x 26cm

Fair Isle Tree Jug, 20 cm high, 11cm dia

Cameo Tree Jug, 21.5cm high, 11cm dia

Topiary Square Platter 29cm x 28cm