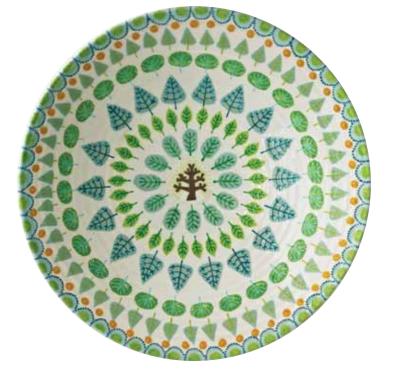

You and your guests are invited to the
Private View and Open Days
of the 17th Birthday Exhibition at
Ainscough Contemporary Art - London
with new work by ceramicist
Katrin Moye

Private View Thursday 8th March 6 - 8pm

Open Days Saturday & Sunday 10 - 11th March 10 - 5pm

Ainscough Contemporary Art, Drayton Gardens, Chelsea, London. SW10 9QS 020 7341 9442 art@acag.co.uk

Open Tuesday - Saturday 11-5pm and by appointment at other times
All work is for sale upon receipt of the catalogue.
View whole exhibition on www.acag.co.uk

www.acag.co.uk

front cover image Arboretum Platter, 41.5cm dia





www.acag.co.uk

## Ainscough Contemporary Art



17th Birthday Exhibition
With new work by ceramicist Katrin Moye
8 – 22 March 2012
www.acag.co.uk



Spring Deer Platter, 27cm dia



Out in the Dark Platter 41.5cm dia



Fallow Fawns Platter 27cm dia



Sherwood Stag Platter 41.5cm dia

ast summer, Katrin received funding from the Arts Council to spend a period of time in creative research and development. Since then, her work has moved on from her range of decorative domestic ceramics. She has been painting and printmaking, and has begun a new body of work in ceramics of one off larger scale decorated platters, bowls, vases and jugs.

Katrin's ceramics are all hand made in white earthenware clay, with decorations hand applied with coloured slips and underglazes, using a variety of methods – paper cut resists, trailing, sponging and pa