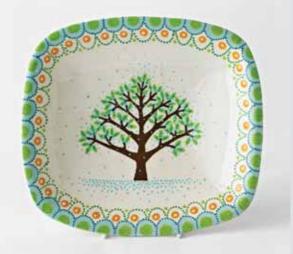

Succulents Watercolour Painting 29cm x 39cm

Summer Tree Serving Dish 23cm x 26cm

Fair Isle Tree Jug, 20 cm high, 11cm dia

Cameo Tree Jug, 21.5cm high, 11cm dia

Topiary Square Platter 29cm x 28cm