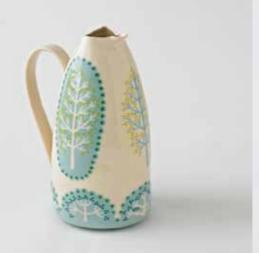

Succulents Watercolour Painting 29cm x 39cm

Summer Tree Serving Dish 23cm x 26cm

Fair Isle Tree Jug, 20 cm high, 11cm dia

Cameo Tree Jug, 21.5cm high, 11cm dia

Topiary Square Platter 29cm x 28cm