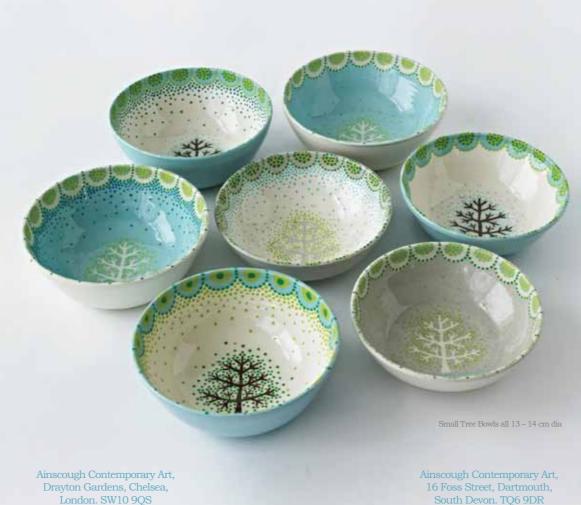

## Ainscough Contemporary Art

17th Birthday Exhibition
With new work by ceramicist Katrin Moye
8 – 22 March 2012
www.acag.co.uk

Spring Deer Platter, 27cm dia

Out in the Dark Platter 41.5cm dia

Fallow Fawns Platter 27cm dia